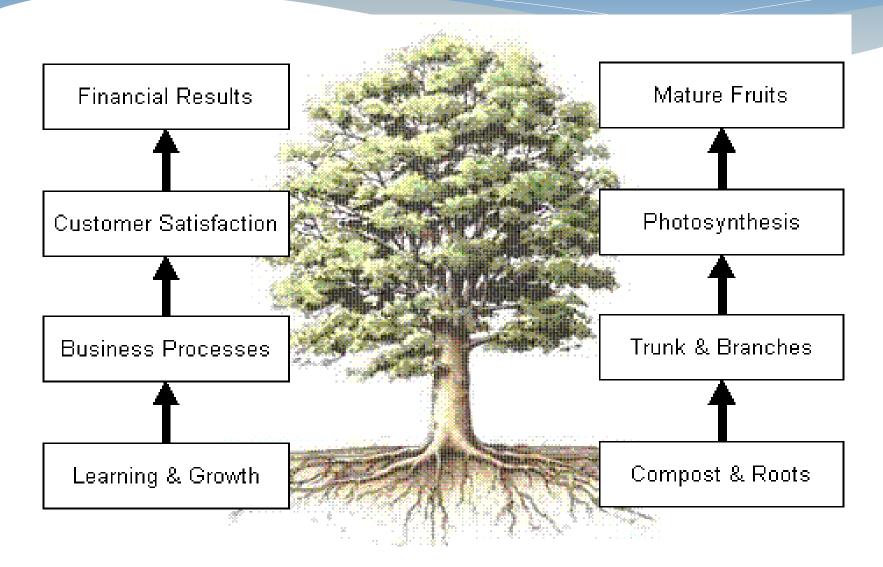

## The Four Aspects Of A BSC

#### More on Balanced Scorecard?

- The Balanced Scorecard technique is the most effective way to implement a strategy.
  - ✓ Whether objective is to create a business or improve an existing one.
- \* Most business plans focus on a target, setting objectives on Financial Results and Customer Satisfaction.
  - ✓ But the way to reach them is not so clear.
- Working on internal perspectives, and setting related objectives on Processes & learning & growth for people, is mandatory
  - ✓ If you want your strategic plan to be something more than a beautiful PowerPoint file.

## More on the Four Aspects of a BSC