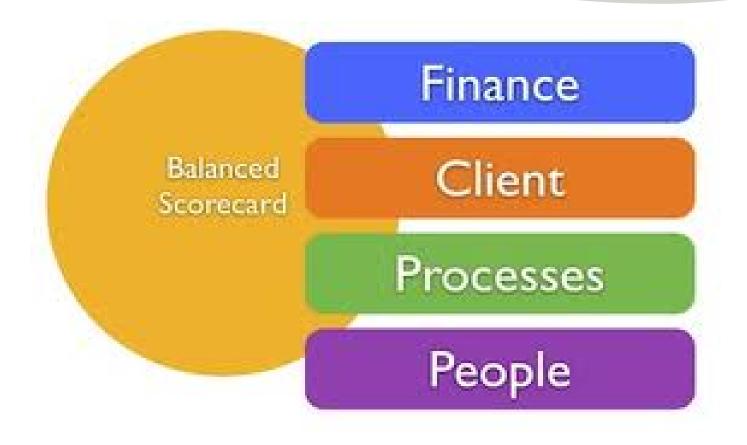

## The Four Aspects Of A BSC

## More on the Four Aspects of a BSC

## Is That What the Fathers of BSC say?

- Customer Satisfaction
- Business Processes
- Learning & Growth

In addition to the Financial perspective

## What Do the Fathers of BSC say?

- Customer Satisfaction
- Business Processes
- Learning & Growth

In addition to the Financial perspective