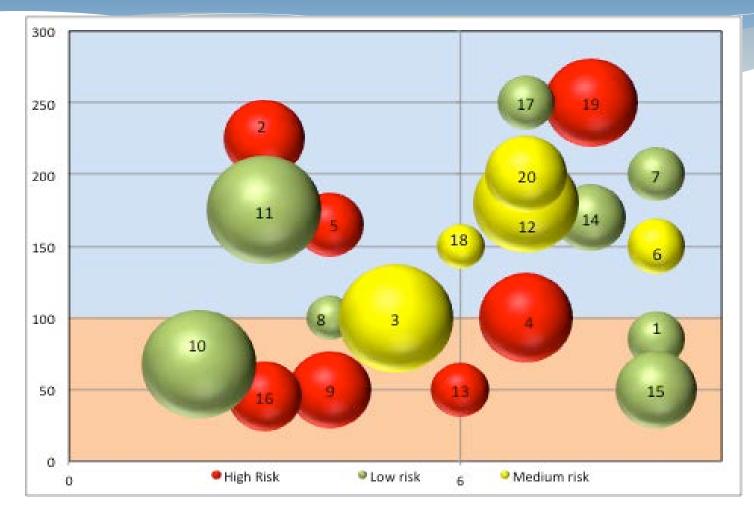

#### Can the Portfolio Be Refined Some More?

What are the other factors that need to considered, in addition to strategic alignment?

#### Risks

How much risky the project is?

#### Project Size

How much time will it take to complete the project and what will it cost?

#### Return on Investment

Will it generate a small or big ROI?

#### **More Portfolio Refinements**

Strategic Alignment Low

Size of the circle ~ Project Size; Big Circle ~ Big Project

Return on Investmen