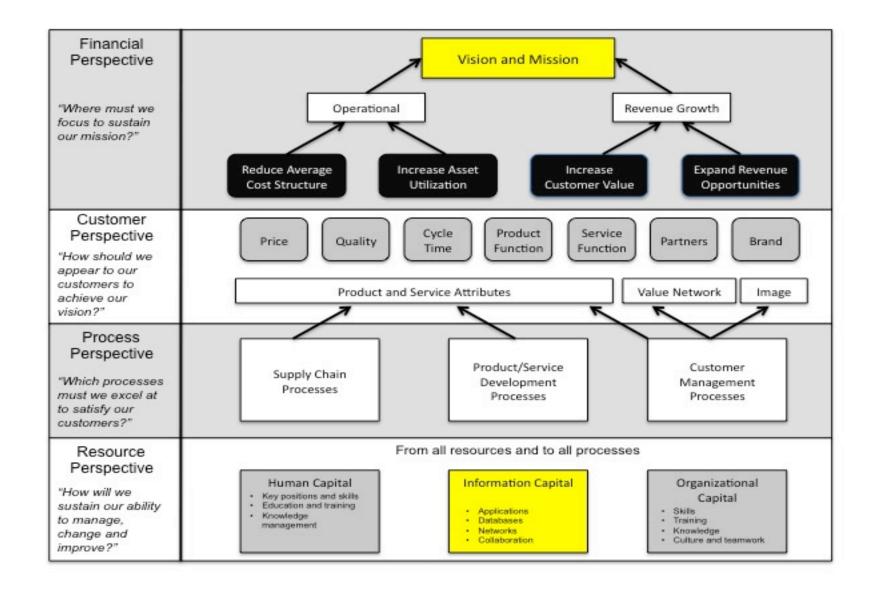

* Most business plans focus on a target, setting objectives on Financial Results and Customer Satisfaction.
  - ✓ But the way to reach them is not so clear.
- Working on internal perspectives, and setting related objectives on Processes & learning & growth for people, is mandatory
  - ✓ If you want your strategic plan to be something more than a beautiful PowerPoint file.



## More on the Four Aspects of a BSC





## Is That What the Fathers of BSC say?

- Customer Satisfaction
- Business Processes
- Learning & Growth

In addition to the Financial perspective





## What Do the Fathers of BSC say?

- Customer Satisfaction
- Business Processes
- Learning & Growth

In addition to the Financial perspective





#### Implementing Strategy thru BSC – Example





## Building a Strategy Map



#### FBI Strategic Framework: Detailed Strategy Map



R2 - Secure and align appropriate

resources

Resource

R1 - Utilize and align existing resources

and assets in an efficient manner

|          | a cautegie i rumententi. Detuneu cautegy map