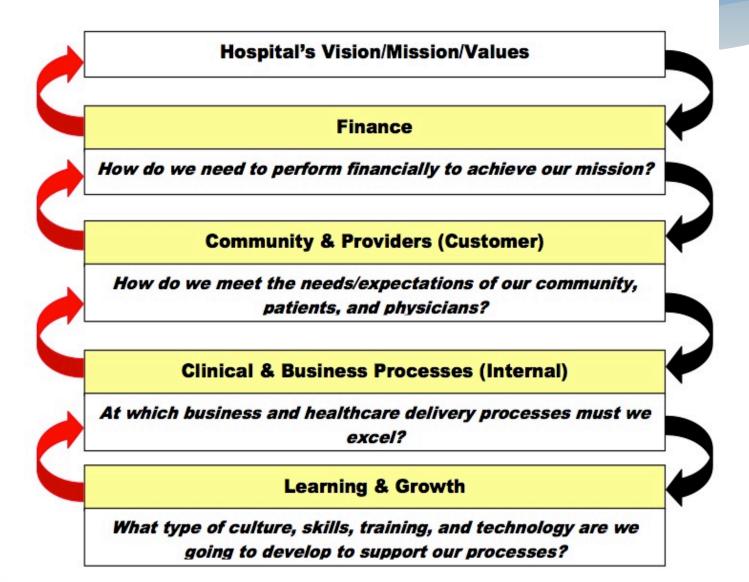

## Is That What the Fathers of BSC say?

- Customer Satisfaction
- Business Processes
- Learning & Growth

In addition to the Financial perspective

## What Do the Fathers of BSC say?

- Customer Satisfaction
- Business Processes
- Learning & Growth

In addition to the Financial perspective