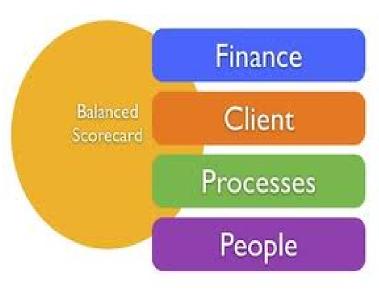

## The Four Aspects Of A BSC

#### More on Balanced Scorecard?

- The Balanced Scorecard technique is the most effective way to implement a strategy.
  - ✓ Whether objective is to create a business or improve an existing one.
- \* Most business plans focus on a target, setting objectives on Financial Results and Customer Satisfaction.
  - ✓ But the way to reach them is not so clear.
- Working on internal perspectives, and setting related objectives on Processes & learning & growth for people, is mandatory
  - ✓ If you want your strategic plan to be something more than a beautiful PowerPoint file.

## Is That What the Fathers of BSC say?

- Customer Satisfaction
- Business Processes
- Learning & Growth

In addition to the Financial perspective

## What Do the Fathers of BSC say?

- Customer Satisfaction
- Business Processes
- Learning & Growth

In addition to the Financial perspective